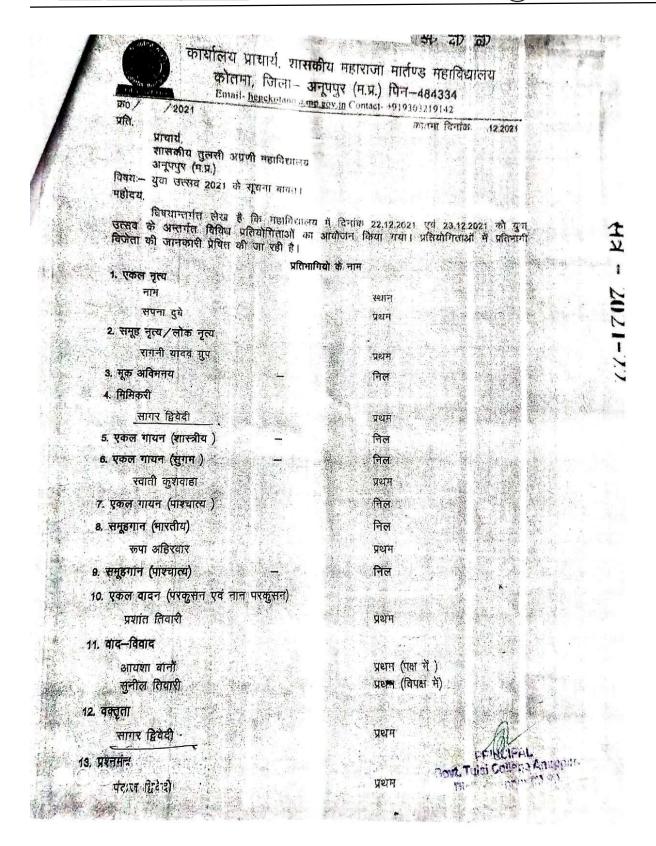

E-mail: hegtdcano@mp.gov.in

**2**9893076404

कार्यालय प्राचार्य, शासकीय महाराजा मार्तण्ड महाविद्यालय कोतमा, जिला— अनूपपुर (म.प्र.) पिन—484334

Email- hegckotano@mp.gov.in Contact- + 919303219142

क्र0 / 1**6**68 / स्था. / 2022

कोतमा दिनांकः 15.10.2022

प्रति,

प्राचार्य, शासकीय तुलसी अग्रणी महाविद्यालय अनूपपुर (म.प्र.)

विषय:- जिला स्तरीय युवा उत्सव में प्रतिगोगिता में सहभागिता बावत्। महोदय,

विषयान्तर्गत लेख है कि सत्र 2022—23 में दिनांक 14.10.2022 एवं 15.10.2022 को युवा उत्सव के अन्तर्गत विविध प्रतियोगिताओं में प्रतिभागी विजेताओं को जिला स्तर पर प्रतियोगिता में सिम्मिलित होने हेतु भेजा जा रहा है। इस हेतु (संयोजक) डॉ. राजेश कुमार वरकडे सहायक प्राध्यापक इतिहास एवं डॉ. अनीता तिवारी सहायक प्राध्यापक भौतिक शास्त्र (सह—संयोजक) को आदेशित किया जाता है कि दिनांक 17.10.2022 को प्रतिभागियों को संबंधित महाविद्यालय में सहभागिता सुनिश्चित करावें। आपको नियमानुसार यात्रा भत्ता पात्रता होगी।

संलग्नः- विजेता सूची

शासकीय प्राचाय कोन्या शासकीय महज्जिजा आक्रुस्ट्र मुह्राविद्यालय कोतमा जिला—अनूपपुर (म.प्र.)

पृष्ठा.क. / 1069 / स्था. / 2022

कोतमा दिनांक 15.10.2022